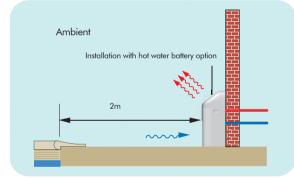

## Installation

- For installation in the pool room more than 2 m from the pool
- Floor or wall mounting
- 230V power supply required
- Provide drain for condensating

| Model                            | \ DH80       | DH120        |
|----------------------------------|--------------|--------------|
| Capacity in I/h<br>30 C / 70%RH" | 3.3          | 5            |
| Heat revocered ( kW)             | 3.7          | 5.0          |
| Air Flow (m3/h)                  | 1000         | 1200         |
| Electric Heating (Optional) (kW) | 3            | 3            |
| Power Supply                     | 230V/1/50Hz  | 230V/1/50Hz  |
| Rated Current (A)                | 7.7          | 9.1          |
| Rated Power (kw)                 | 1.7          | 2            |
| Dimensions (mm)                  | 1155x280x848 | 1155x280x848 |
| Net weight /Gross Weight ( Kg)   | 78 / 86      | 85 /93       |
| Loading Capacity (20'40'ft HQ)   | 62 /134      | 62 /134      |